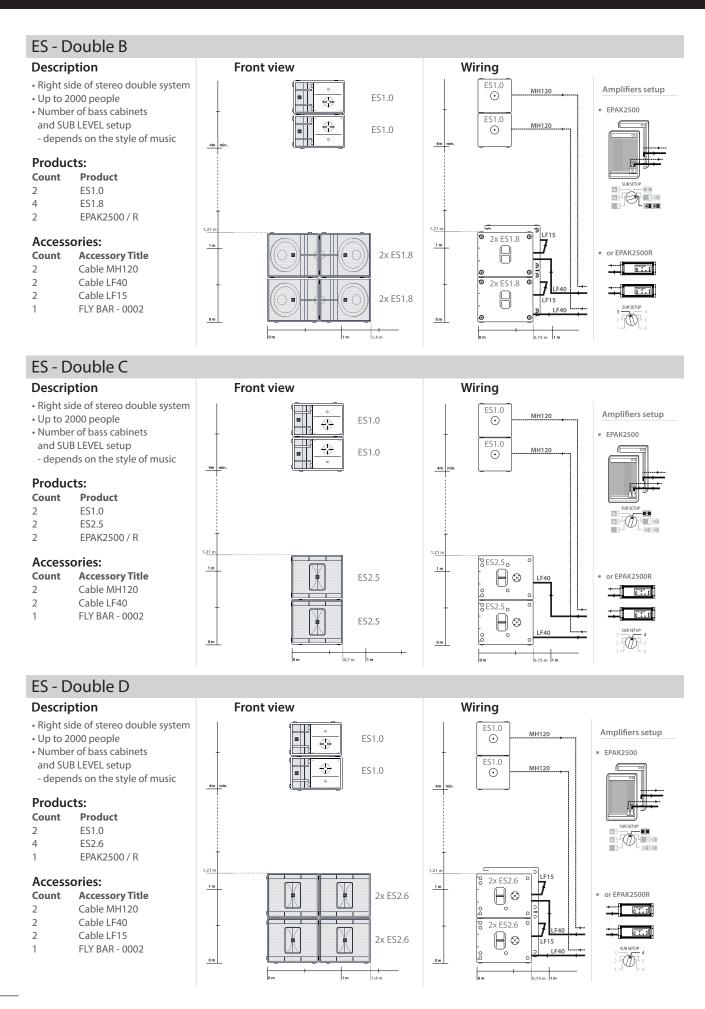

. Made Perfectly Clear.

At KV2 Audio our vision is to constantly develop technologies that eliminate distortion and loss of information providing a true dynamic representation of the source.

Our aim is to create audio products that absorb you, place you within the performance and deliver a listening experience beyond expectations.





0 m

0 m

ES1.5

ES1.5

1 m

0,7 m

°ES1.5

 $\odot$ 

°ES1.5

 $\odot$ 

0 m

LF15

1 m

I F40

0,45 m

#### Count Accessory Title

- 1 Cable MH60 2 Cable LF15
- 1 Cable LF40

SUB SETUR

2





ES2.5

0,6 m

1 m

-0-

0 m

0 m

0

8

0 n

8 ES2.5

8

0,75 m 1 m

#### Count

- **Accessory Title** Cable MH60 1 1 Cable LF40
- KV2-H 1 (1 ES1.0 Vertical Bracket)

4





- Count **Accessory Title** 2 Cable MH60 Cable LF15
- 1 2 Cable LF40



0 n

0 m

0 m







6



### The Future of Sound. Made Perfectly Clear.

#### KV2 Audio International

Nádražní 936, 399 01 Milevsko Czech Republic

Tel.: +420 383 809 320 Email: info@kv2audio.com

### www.kv2audio.com

KVV120072-00-03-0