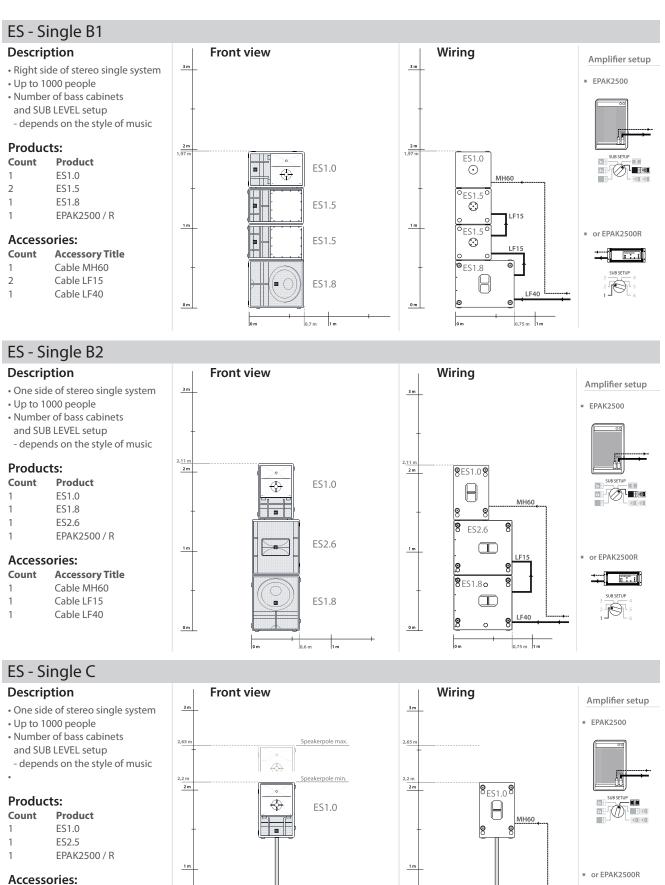

## **ES Series** User Guide

### Configurations

# The Future of Sound. Made Perfectly Clear.

At KV2 Audio our vision is to constantly develop technologies that eliminate distortion and loss of information providing a true dynamic representation of the source.

Our aim is to create audio products that absorb you, place you within the performance and deliver a listening experience beyond expectations.





0 m

0 m

ES1.5

ES1.5

1 m

0,7 m

°ES1.5

 $\odot$ 

°ES1.5

 $\odot$ 

0 m

LF15

1 m

I F40

0,45 m

#### Count Accessory Title

- 1 Cable MH60 2 Cable LF15
- 1 Cable LF40

SUB SETUR

2





ES2.5

0,6 m

1 m

-0-

0 m

0 m

0

8

0 n

8 ES2.5

8

0,75 m 1 m

#### Count

- **Accessory Title** Cable MH60 1 1 Cable LF40
- KV2-H 1 (1 ES1.0 Vertical Bracket)

4





- Count **Accessory Title** 2 Cable MH60 Cable LF15
- 1 2 Cable LF40



0 n

0 m

0 m







6



### The Future of Sound. Made Perfectly Clear.

#### KV2 Audio International

Nádražní 936, 399 01 Milevsko Czech Republic

Tel.: +420 383 809 320 Email: info@kv2audio.com

### www.kv2audio.com

KVV120072-00-03-0