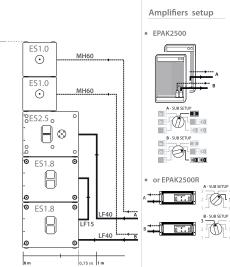

#### Count Accessory Title

- 1 Cable MH60 2 Cable LF15
- 1 Cable LF40

SUB SETUR

2

ES2.5

0,6 m

1 m

-0-

#### Count

- **Accessory Title** Cable MH60 1 1 Cable LF40
- KV2-H 1 (1 ES1.0 Vertical Bracket)

4

- Count **Accessory Title** 2 Cable MH60 Cable LF15
- 1 2 Cable LF40

0 n

0 m

0 m

6