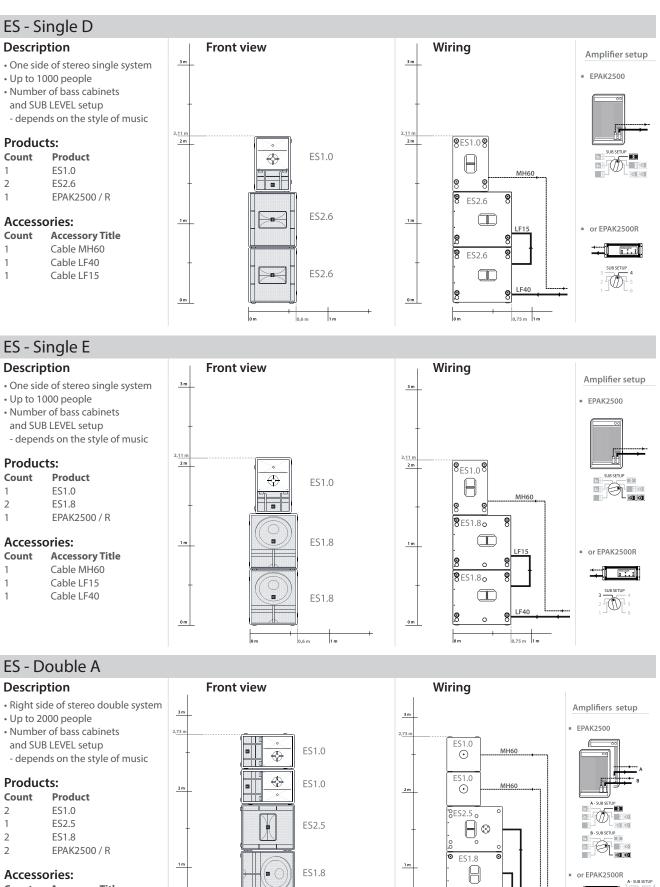

## **ES Series** User Guide

### Configurations

# The Future of Sound. Made Perfectly Clear.

At KV2 Audio our vision is to constantly develop technologies that eliminate distortion and loss of information providing a true dynamic representation of the source.

Our aim is to create audio products that absorb you, place you within the performance and deliver a listening experience beyond expectations.





0 m

0 m

ES1.5

ES1.5

1 m

0,7 m

°ES1.5

 $\odot$ 

°ES1.5

 $\odot$ 

0 m

LF15

1 m

I F40

0,45 m

#### Count Accessory Title

- 1 Cable MH60 2 Cable LF15
- 1 Cable LF40

SUB SETUR

2





ES2.5

0,6 m

1 m

-0-

0 m

0 m

0

8

0 n

8 ES2.5

8

0,75 m 1 m

#### Count

- **Accessory Title** Cable MH60 1 1 Cable LF40
- KV2-H 1 (1 ES1.0 Vertical Bracket)

4





- Count **Accessory Title** 2 Cable MH60 Cable LF15
- 1 2 Cable LF40



0 n

0 m

0 m







6



### The Future of Sound. Made Perfectly Clear.

#### KV2 Audio International

Nádražní 936, 399 01 Milevsko Czech Republic

Tel.: +420 383 809 320 Email: info@kv2audio.com

### www.kv2audio.com

KVV120072-00-03-0