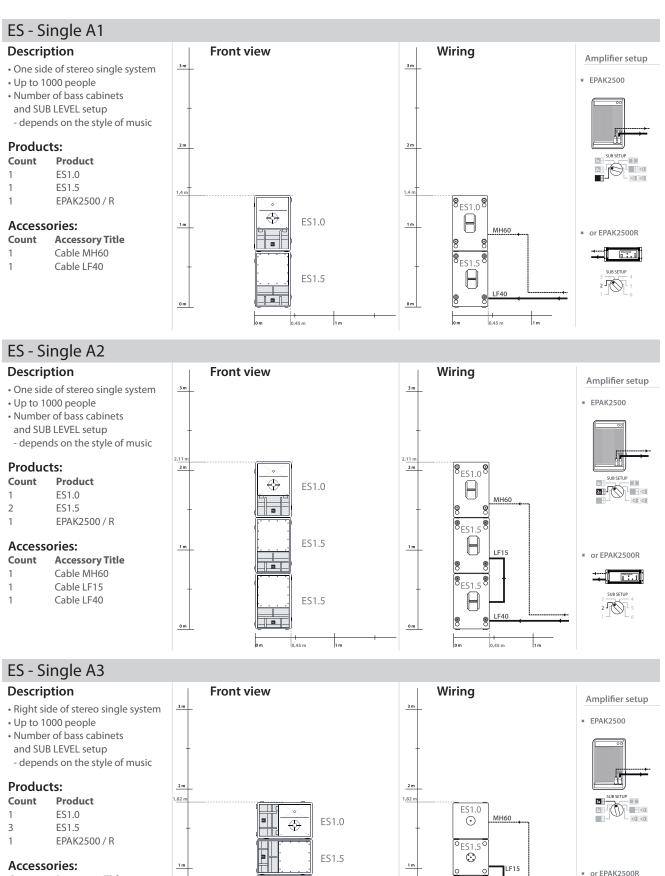

## **ES Series** User Guide

### Configurations

# The Future of Sound. Made Perfectly Clear.

At KV2 Audio our vision is to constantly develop technologies that eliminate distortion and loss of information providing a true dynamic representation of the source.

Our aim is to create audio products that absorb you, place you within the performance and deliver a listening experience beyond expectations.





0 m

0 m

ES1.5

ES1.5

1 m

0,7 m

°ES1.5

 $\odot$ 

°ES1.5

 $\odot$ 

0 m

LF15

1 m

I F40

0,45 m

#### Count Accessory Title

- 1 Cable MH60 2 Cable LF15
- 1 Cable LF40

SUB SETUR

2





ES2.5

0,6 m

1 m

-0-

0 m

0 m

0

8

0 n

8 ES2.5

8

0,75 m 1 m

#### Count

- **Accessory Title** Cable MH60 1 1 Cable LF40
- KV2-H 1 (1 ES1.0 Vertical Bracket)

4





- Count **Accessory Title** 2 Cable MH60 Cable LF15
- 1 2 Cable LF40



0 n

0 m

0 m







6



### The Future of Sound. Made Perfectly Clear.

#### KV2 Audio International

Nádražní 936, 399 01 Milevsko Czech Republic

Tel.: +420 383 809 320 Email: info@kv2audio.com

### www.kv2audio.com

KVV120072-00-03-0